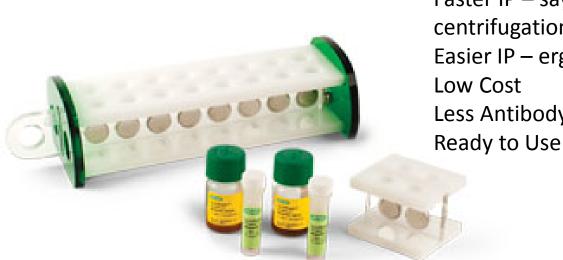

## Try Bio-Rad's new **SureBeads™**

Protein A and Protein G Magnetic Beads and Magnetic Racks simplify immunoprecipitation, protein complex pull-down, and the isolation of specific protein targets.

Faster IP – say yes to magnetization, no to centrifugation
Easier IP – ergonomically designed
Low Cost
Less Antibody used

MedStore Price

161-4013 SureBeads Protein A Magnetic Beads, 3ml \$163.68

161-4023 SureBeads Protein G Magnetic Beads, 3ml \$163.68

161-4916 SureBeads Magnetic Rack, 16-tube holder \$353.76

Visit <a href="https://www.bio-rad.com/surebeads">www.bio-rad.com/surebeads</a> or contact your local rep for more information