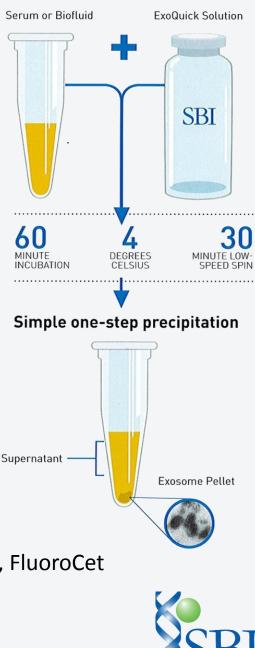

## **ExoQuick and ExoQuick-TC**

(cat#EXOQ5A-1 and cat#EXOTC10A-1)

- Isolate exosomes <u>quickly</u> from almost any biofluid with low input
- Exosomes remain intact and bioactive!
- Study further with miRNA profiling, NGS, mass spec and more
- Discover novel biomarkers and study molecular mechanisms
- Exosome-depleted FBS Media (cat#EXO-FBS-50A-1)

Isolation: ExoQuick, ExoQuick-TC, ExoQuick-CG Detection: ExoGlow, ExoFlow, ExoCheck/Abs, ExoCet, FluoroCet Engineering: XMIR, XPack, XStamp, XPort Services: Exo-NGS, Exo-Proteomics, Exo-Lipidomics

For more information contact info@froggabio.com