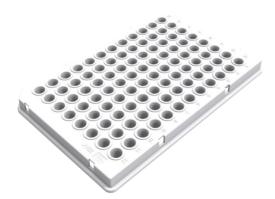

Take advantage of the special March discount to experience **precision** and **reliability** in your PCR experiments.

04729692001 LightCycler® Multiwell Plate 96, white

04729749001 LightCycler® Multiwell Plate 384, white