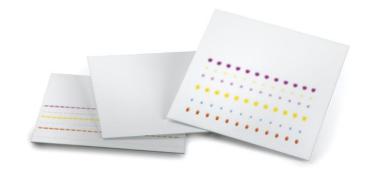

## **TLC Aluminum Sheets** Silica Gel 60 F<sub>254</sub>

**Product No.:** 1055540001

•Matrix: Silica gel 60 with

fluorescent indicator

•Support: Aluminum

•Plate Size: 20 × 20 cm

•Layer Thickness: 200 µm

•Particle Size: 10-12 µm

•Pore Size: 60 Å (medium)

•Pack Size: 25 sheets

•Storage Temp.: 2-30 °C

#### Why Choose TLC?

- •Fast, simple, and cost-effective
- Minimal sample prep
- Visualize results via UV or derivatization
- Analyze multiple samples at once
- Compatible with MS for precise ID